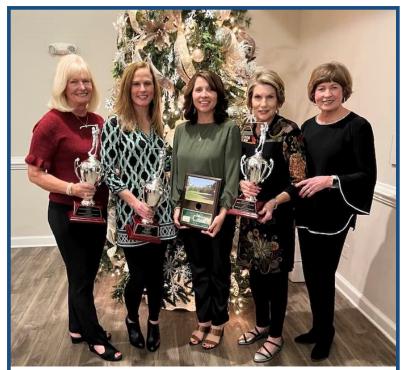

Steve

Page 2 OCC News

**OLGA CHRISTMAS PARTY 2022** 

Our OLGA Christmas party was a huge success!! We had 60 members plus their guest in attendance. It was a fun filled night with lots of fellowship and a fantastic meal!

Congratulations to our most improved lady golfers Michelle Bell, Paulette McNeal, and Sharon McCall. Awards and trophies were presented by OLGA Captain Claire Smith.

A special thanks to Peggy Stovall for planning and organizing our annual party.